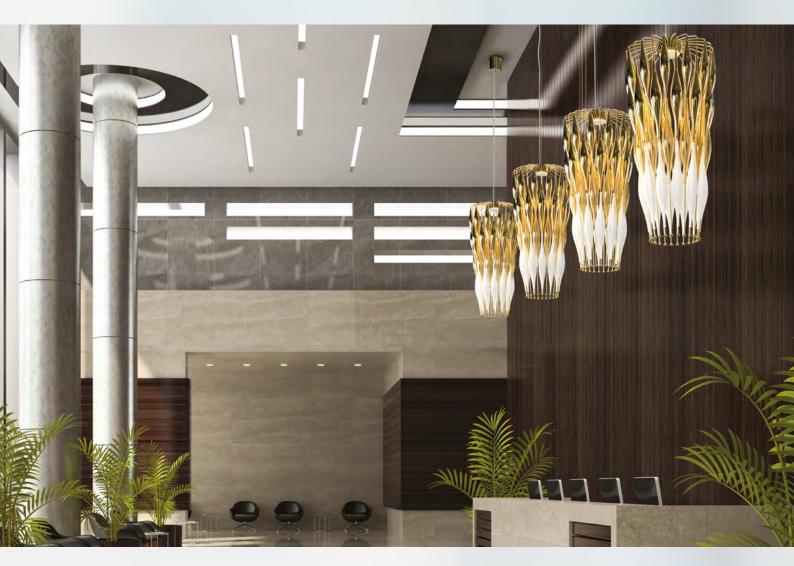

# INTRODUCING **CARA**FROM PARTICLES COLLECTION

Cara is the journey, the shift in concept: it is a fantastic wild flower that hides the spirit of blooming summer meadows. The basis is a wire construction that carries glass components, the effect elements of the whole design. It is a rich and impressive lighting fixture that does not deny the playfulness and variability of its essence. It is certain to be the star feature in any interior.