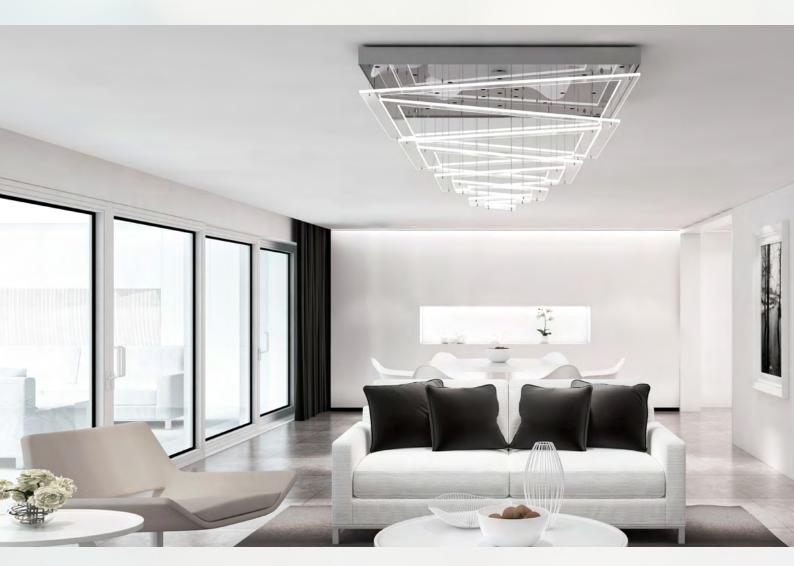

# INTRODUCING **PURE COOLNESS**FROM GEOMETRY COLLECTION

The Pure Coolness lighting fixture features geometric shapes made of sheets of material (plexiglass and polycarbonate), in combination with cool metal lit by LED chips. The geometric spiral created by the layers of suspended flat sheets creates the illusion of movement.