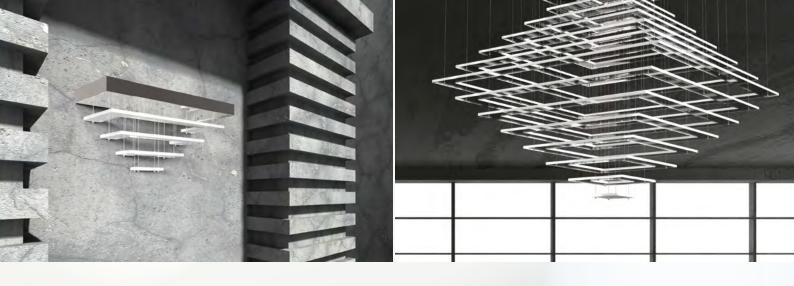

# INTRODUCING **PURE COOLNESS**FROM GEOMETRY COLLECTION

The Pure Coolness lighting fixture features geometric shapes made of sheets of material (plexiglass and polycarbonate), in combination with cool metal lit by LED chips. The geometric spiral created by the layers of suspended flat sheets creates the illusion of movement.