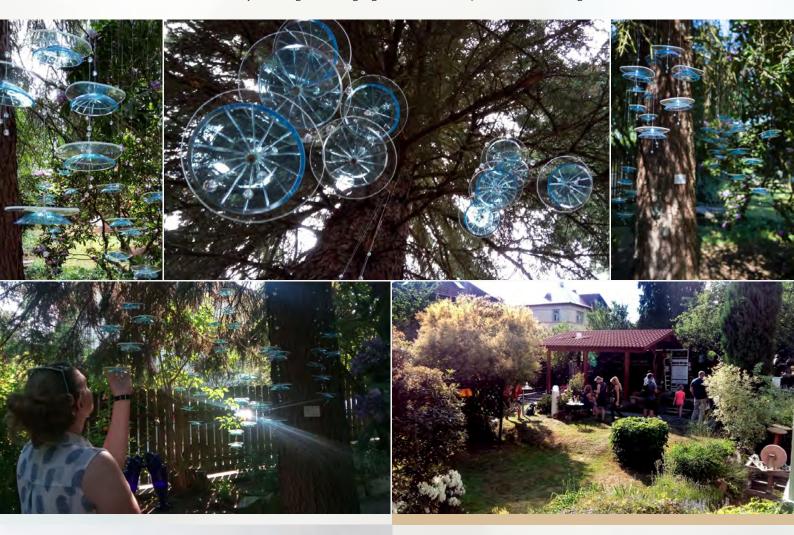

#### THE GLASS GARDEN

ARTGLASS this year, on behalf of its designer Veronika Šindelářová, took part in the fourth year of the Glass Garden exhibition. It is an unusual open-air gallery, where visitors can enjoy the timeless artistic originals, design novelties, as well as traditional craft demonstrations.

The presented installation LUMINIS has become an integral part of the growing spruce for several days in the garden of a functionalist villa in Nový Bor. Partly, hidden in the shadow of the bushes, LUMINIS was mystical and encouraged the visitors to discover the beauty of the glass. Merging with nature helped to create a fragile flower-like look.