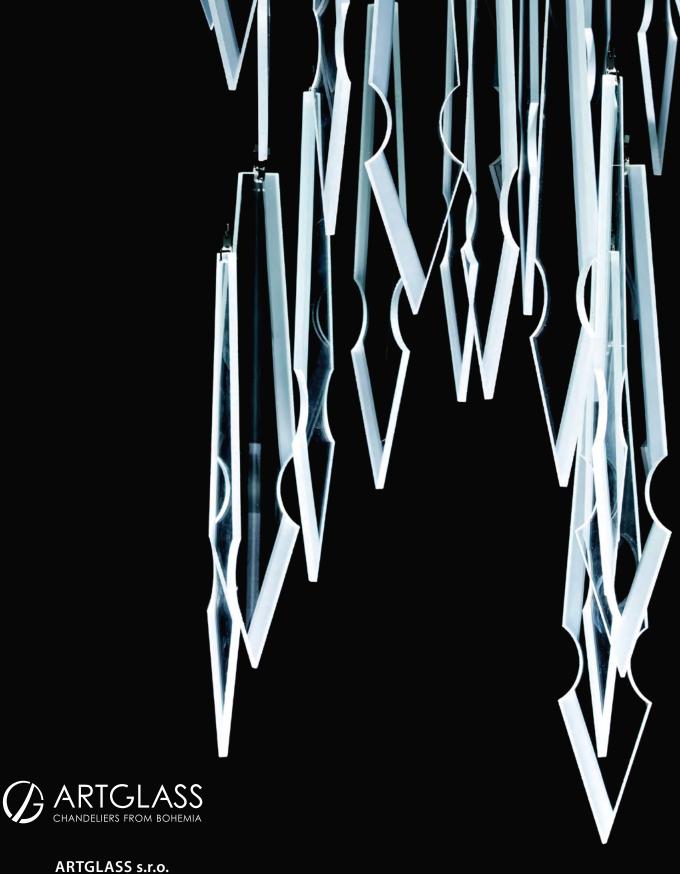

# INTRODUCING **PURE COOLNESS**FROM GEOMETRY COLLECTION

The Pure Coolness lighting fixture features geometric shapes made of sheets of material (plexiglass and polycarbonate), in combination with cool metal lit by LED chips. The geometric spiral created by the layers of suspended flat sheets creates the illusion of movement.