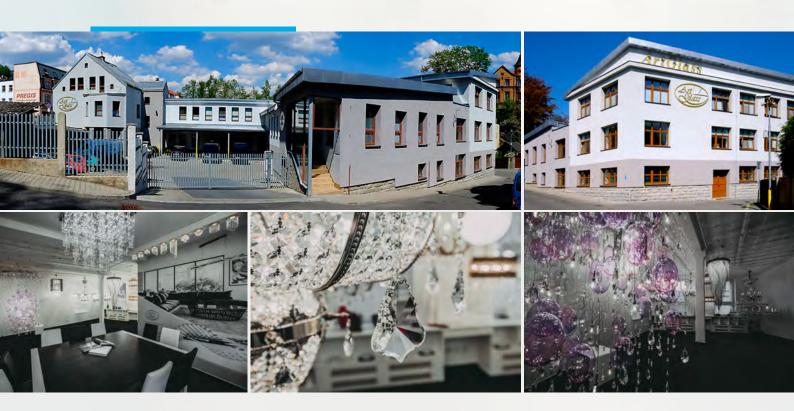

## **ABOUT ARTGLASS**

ARTGLASS Ltd. is a purely Czech pro-export corporation that is growing dynamically without foreign capital. The company operates in 45 global markets and is continuously working towards entering new ones with humility and respect. ARTGLASS has been active in the market for 25 years with great success, and has the vision to become a world producer of original and design-led lighting made from high-quality materials with a high proportion of manual craftsmanship. The company currently employs around 100 qualified employees and works very closely with renowned Czech glassmakers and world-famous designers. ARTGLASS's great strength is the company's inhouse team of progressive designers, whose original and unique ideas in terms of high-quality design now adorn countless interiors around the world. After 25 years of continuous development it is currently possible to divide the production programme at ARTGLASS Ltd. into three branches: firstly, the production of traditional Czech crystal chandeliers - we are a proud foliower of more than 500 years of tradition in chandelier production in the Czech Republic; secondly, custom lighting – lighting projects for private residences, religious buildings (churches, temples, mosques), restaurants, hotels, etc. We offer our clients a comprehensive solution for lighting, from the design and consultation phase through to advice and assembly. We have a specially trained team of assemblers who install our products in clients' premises around the world. Finally, modern design collections – our original vision of transforming a project installation into a smaller model that will suitably complement a modern home. These contemporary design collections are displayed in all their glory in our new "Vision" catalogue, which can be downloaded at www.artglass.cz.