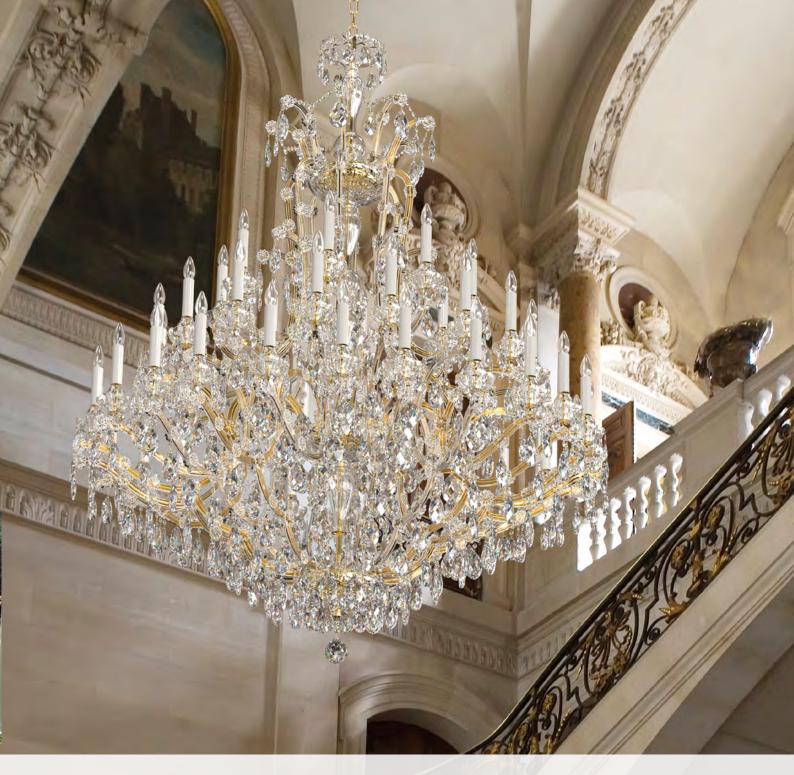

# INTRODUCING MARIE THERESE lighting fixtures

Marie Therese lighting fixtures are guaranteed to impress guests in your sitting room, just as in luxury palaces, residences and villas. Just one Marie Therese lamp is enough to provide that special touch to make any interior distinctive, serving as a beautiful decoration by day, and a scintillating crystal-trimmed lighting fixture by night. A combination of several Marie Therese lighting fixtures, including chandeliers, wall lamps, floor lamps, table lamps or unique custom-made large-scale Marie Therese fixtures, is the perfect luxury lighting for large interiors, such as palaces, castles, luxury seats, lobbies of public buildings, parliaments, town halls, churches and other important institutions.