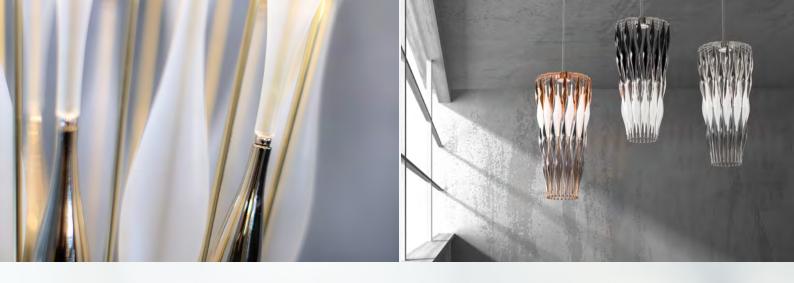

# INTRODUCING **CARA**FROM PARTICLES COLLECTION

Cara is the journey, the shift in concept: it is a fantastic wild flower that hides the spirit of blooming summer meadows. The basis is a wire construction that carries glass components, the effect elements of the whole design. It is a rich and impressive lighting fixture that does not deny the playfulness and variability of its essence. It is certain to be the star feature in any interior.